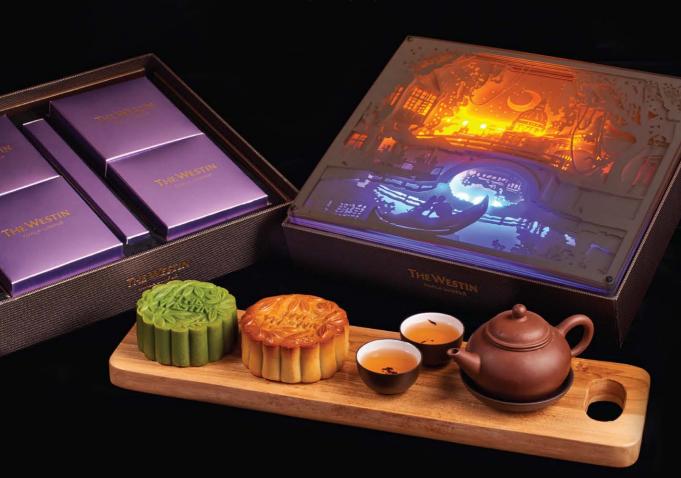

### Moon Dream Mooncake Gift Set

#### **Premium LED Light Box & Classic Westin Box**

Specially made with the notion of family attachment and kinship in mind, Westin mooncakes are packaged uniquely in personalised boxes which can be transformed into a decorative LED light box by assembling it accordingly.